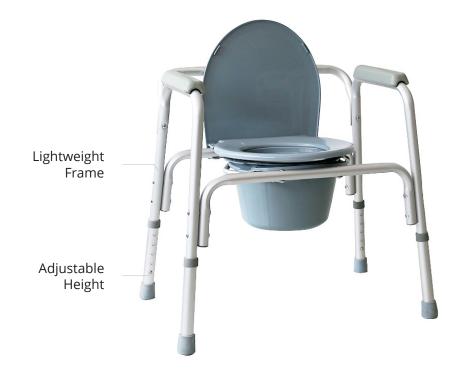

## **Product Features**

- Commode / Shower Chair
- Lightweight Aluminium Frame
- Adjustable Height
- Detachable Bucket
- Help Patients with Limited Mobility