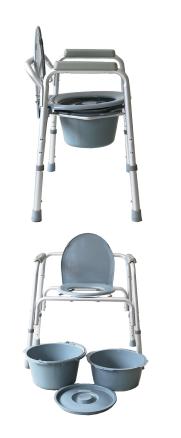

## **STATIONARY COMMODE**

For illustration purposes only

## **Product Features**

- Commode / Shower Chair
- Lightweight Aluminium Frame
- Adjustable Height
- Detachable Bucket
- Help Patients with Limited Mobility