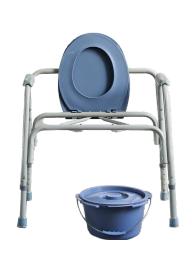

## FT4203 Steel HEAVY DUTY STATIONARY COMMODE

For illustration purposes only

## **Product Features**

- Commode / Shower Chair
- Heavy Duty Steel Frame
- · Adjustable Height
- Detachable Bucket
- Supports up to 200 kg
- Help Patients with Limited Mobility