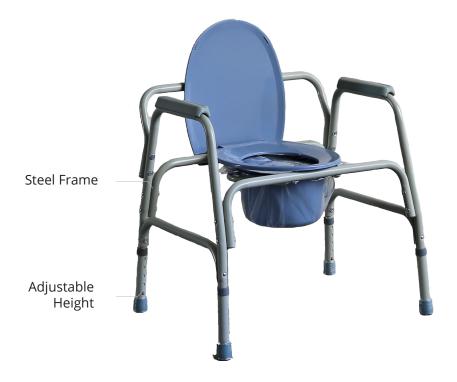

## **Product Features**

- Commode / Shower Chair
- Heavy Duty Steel Frame
- · Adjustable Height
- Detachable Bucket
- Supports up to 200 kg
- Help Patients with Limited Mobility

## **Product Specifications**

| Overall Length    | 50 cm / 19.7 "                                                           |
|-------------------|--------------------------------------------------------------------------|
| Overall Width     | 72 cm / 28.3 "                                                           |
| Overall Height    | 64 cm / 25.2 " (Lowest)<br>74 cm / 29.1 " (Highest)<br>Adjustable Height |
| Seat Depth        | 41 cm / 16.1"                                                            |
| Seat Width        | 20 cm / 7.8" (Internal)<br>34 cm / 13.4" (External)                      |
| Seat Height       | 44 cm / 17.3 " (Lowest)<br>54 cm / 21.3 " (Highest)<br>Floor to Seat     |
| Frame Material    | Chrome Steel                                                             |
| Seat Material     | Plastic                                                                  |
| Bucket Material   | Plastic                                                                  |
| Overall Weight    | 9 kg                                                                     |
| Safe Working Load | 200 kg                                                                   |
| Country Of Origin | Made in China                                                            |