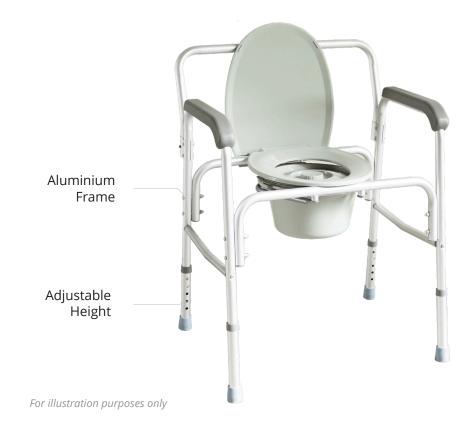

## **Product Features**

- · Commode / Shower Chair
- Heavy Duty Aluminium Frame
- Adjustable Height
- Detachable Bucket
- Supports up to 200 kg
- Help Patients with Limited Mobility

## **Product Specifications**

| Overall Length    | 50 cm / 19.7 "                                                               |
|-------------------|------------------------------------------------------------------------------|
| Overall Width     | 67 cm / 26.4 "                                                               |
| Overall Height    | 77.5 cm / 30.5 " (Lowest)<br>87.5 cm / 34.4 " (Highest)<br>Adjustable Height |
| Seat Depth        | 41 cm / 16.9 "                                                               |
| Seat Width        | 20 cm / 7.9 " (Internal)<br>34 cm / 13.4 " (External)                        |
| Seat Height       | 45 cm / 17.7 " (Lowest)<br>55 cm / 21.7" (Highest)<br>Floor to Seat          |
| Frame Material    | Aluminium                                                                    |
| Seat Material     | Plastic                                                                      |
| Bucket Material   | Plastic                                                                      |
| Overall Weight    | 9 kg                                                                         |
| Safe Working Load | 200 kg                                                                       |
| Country Of Origin | Made in China                                                                |