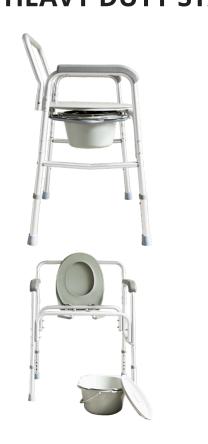

## FT4206 Aluminium HEAVY DUTY STATIONARY COMMODE

## **Product Features**

- · Commode / Shower Chair
- Heavy Duty Aluminium Frame
- Adjustable Height
- Detachable Bucket
- Supports up to 200 kg
- Help Patients with Limited Mobility