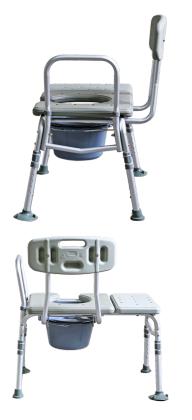

## FT7302 Aluminium BENCH COMMODE

For illustration purposes only

## **Product Features**

- Commode / Shower Bench
- Aluminium Lightweight Frame
- Adjustable Height
- Detachable Bucket
- 4 Anti-Slip Legs
- Help Patients with Limited Mobility