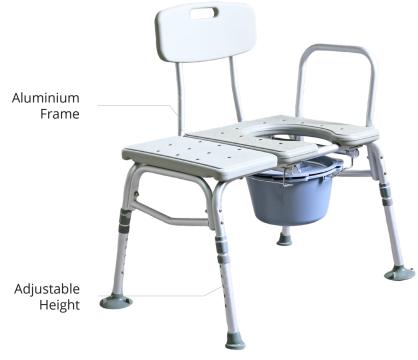

## **Product Features**

- Commode / Shower Bench
- Aluminium Lightweight Frame
- Adjustable Height
- Detachable Bucket
- 4 Anti-Slip Legs
- Help Patients with Limited Mobility

## **Product Specifications**

| Overall Length    | 55.5 cm / 21.9 ″                                                             |
|-------------------|------------------------------------------------------------------------------|
| Overall Width     | 80 cm / 31.5 "                                                               |
| Overall Height    | 79.5 cm / 31.3 " (Lowest)<br>89.5 cm / 35.2 " (Highest)<br>Adjustable Height |
| Seat Depth        | 42 cm / 16.5 "                                                               |
| Seat Width        | 42.5 cm / 16.97 "<br>65.5 cm / 25.8 " (Extended)                             |
| Seat Height       | 42 cm / 16.5 " (Lowest)<br>52 cm / 20.5" (Highest)<br>Floor to Seat          |
| Frame Material    | Aluminium                                                                    |
| Seat Material     | Plastic                                                                      |
| Bucket Material   | Plastic                                                                      |
| Overall Weight    | 6 kg                                                                         |
| Safe Working Load | 130 kg                                                                       |
| Country Of Origin | Made in China                                                                |