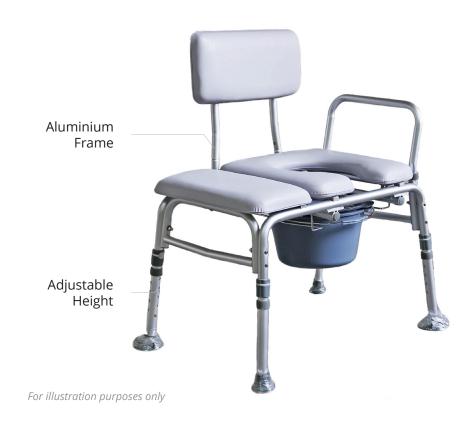

## **Product Features**

- Commode / Cushioned Bench
- Aluminium Lightweight Frame
- · Adjustable Height
- Detachable Bucket
- 4 Anti-Slip Legs
- Water-Resistant Padded Cushion
- Help Patients with Limited Mobility

## **Product Specifications**

| Overall Length    | 52 cm / 20.5 "                                                           |
|-------------------|--------------------------------------------------------------------------|
| Overall Width     | 74 cm / 29.1 "                                                           |
| Overall Height    | 81 cm / 31.9" (Lowest)<br>91 cm / 35.8" (Highest)<br>Adjustable Height   |
| Seat Depth        | 41 cm / 16.1 "                                                           |
| Seat Width        | 40 cm / 15.7 "<br>61 cm / 24 " (Extended)                                |
| Seat Height       | 41.5 cm / 16.3 " (Lowest)<br>51.5 cm / 20.3 " (Highest)<br>Floor to Seat |
| Frame Material    | Aluminium                                                                |
| Seat Material     | Foam Cushion                                                             |
| Bucket Material   | Plastic                                                                  |
| Overall Weight    | 5 kg                                                                     |
| Safe Working Load | 100 kg                                                                   |
| Country Of Origin | Made in China                                                            |