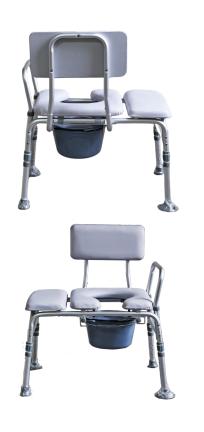

## FT7401 Aluminium

## **BENCH COMMODE**

## **Product Features**

- Commode / Cushioned Bench
- Aluminium Lightweight Frame
- · Adjustable Height
- Detachable Bucket
- 4 Anti-Slip Legs
- Water-Resistant Padded Cushion
- Help Patients with Limited Mobility