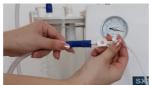

## **VACUUM PRESSURE**

Set the dial and ensure that the needle stays at the desired mark before releasing finger

SECOND CONNECTION

Attach suction catheter to the suction tubing before connecting to the user