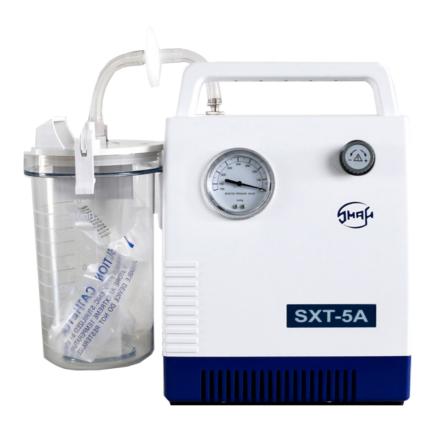

## **SXT-5A Suction Pump**

It has a 550mmHg maximum vacuum capacity for a wide range of uses. The set includes a canister, connection tubings, and hydrophobic filter.

- · Can be used with tracheostomy patients
- · Easy to operate, clean and maintain