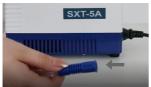

# SXT-5A



# **SXT-5A SUCTION PUMP**

#### PRODUCT OVERVIEW





## **SXT-5A Suction Pump**

It has a 550mmHg maximum vacuum capacity for a wide range of uses. The set includes a canister, connection tubings, and hydrophobic filter.

- · Can be used with tracheostomy patients
- · Easy to operate, clean and maintain

## SUCTION PUMP

#### PRODUCT SET UP





## **SWITCH**

Turn on the button to start to stop the machine





#### **FIRST CONNECTION**

Connect one end of the suction tubing to the canister





## **VACUUM PRESSURE**

Set the dial and ensure that the needle stays at the desired mark before releasing finger





SECOND CONNECTION

Attach suction catheter to the suction tubing before connecting to the user

For illustration purposes only

### **CLEANING**



- · Disconnect and dispose suction catheter after use
- · Procced to disconnect all suction tubes
- · Empty the canister
- · Wash the canister in warm, soapy water
- · No washing required for filter
- Keep everything dry

## **SXT-5A SUCTION PUMP**

#### PRODUCT SPECIFICATIONS

| Overall Length    | 33 cm or 12.9"       |
|-------------------|----------------------|
| Overall Width     | 14 cm or 5.5"        |
| Overall Height    | 30 cm o