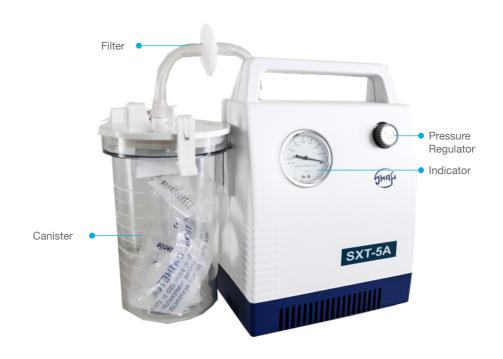

## **SXT-5A Suction Pump**

It has a 550mmHg maximum vacuum capacity for a wide range of uses. The set includes a canister, connection tubings, and hydrophobic filter.

- · Can be used with tracheostomy patients
- · Easy to operate, clean and maintain

## **SWITCH**

Turn on the button to start to stop the machine

#### **FIRST CONNECTION**

Connect one end of the suction tubing to the canister

## **VACUUM PRESSURE**

Set the dial and ensure that the needle stays at the desired mark before releasing finger

SECOND CONNECTION

Attach suction catheter to the suction tubing before connecting to the user