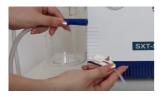

#### **FIRST CONNECTION**

Connect one end of the suction tubing to the canister