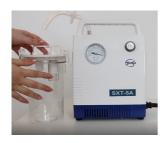

## **SXT-5A Suction Pump**

It has a 550mmHg maximum vacuum capacity for a wide range of uses. The set includes a canister, connection tubings, and hydrophobic filter.

- · Can be used with tracheostomy patients
- · Easy to operate, clean and maintain