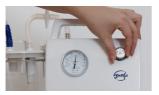

## **VACUUM PRESSURE**

Set the dial and ensure that the needle stays at the desired mark before releasing finger

SECOND CONNECTION

Attach suction catheter to the suction tubing before connecting to the user