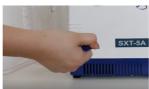

# SXT-5A



# **SXT-5A SUCTION PUMP**

#### PRODUCT OVERVIEW





## **SXT-5A Suction Pump**

It has a 550mmHg maximum vacuum capacity for a wide range of uses. The set includes a canister, connection tubings, and hydrophobic filter.

- · Can be used with tracheostomy patients
- · Easy to operate, clean and maintain

## SUCTION PUMP

#### PRODUCT SET UP





## **SWITCH**

Turn on the button to start to stop the machine





#### **FIRST CONNECTION**

Connect one end of the suction tubing to the canister





## **VACUUM PRESSURE**

Set the dial and ensure that the needle stays at the desired mark before releasing finger





SECOND CONNECTION

Attach suction catheter to the suction tubing before connecting to the user

For illustration purposes only

### **CLEANING**



- · Disconnect and dispose suction catheter after use
- · Procced to disconnect all suction tubes
- · Empty the canister
- · Wash the canister in warm, soapy water
- · No washing required for filter
- Keep everything dry

## **SXT-5A SUCTION PUMP**

#### PRODUCT SPECIFICATIONS

| Overall Length    | 33 cm or 12.9"       |
|-------------------|----------------------|
| Overall Width     | 14 cm or 5.5"        |
| Overall Height    | 30 cm or 11.8"       |
| Power Consumption | 100 - 240V; 50/60 Hz |
| Pressure Range    | 0 - 5