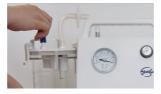

#### **FIRST CONNECTION**

Connect one end of the suction tubing to the canister

## **VACUUM PRESSURE**

Set the dial and ensure that the needle stays at the desired mark before releasing finger

SECOND CONNECTION

Attach suction catheter to the suction tubing before connecting to the user