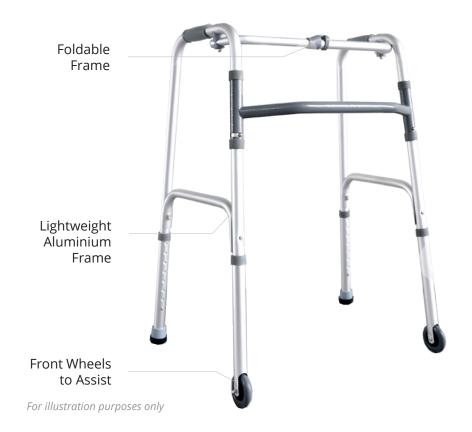

## **Product Features**

- Lightweight Aluminium Frame
- Foldable Frame
- Adjustable Height
- Handle Grip: Foam
- Smart One-Button catch Mechanism, allowing for Easy Folding & Storage when not in Use
- Designed with Ferrule Tips Providing a Secure Grip on Various Floor Surfaces
- Two Front Wheels to Assist