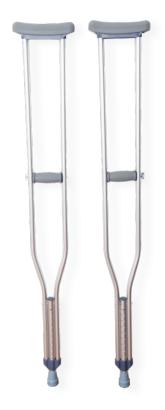

#### **Crutches**

Crutches from Rainbow Care are made from high quality aluminium that is long lasting and value for money. Suitable for tall users.

## **Product Specifications**

| Suitable for Individual<br>Height | 178 cm - 201 cm<br>5'10" - 6'6" |
|-----------------------------------|---------------------------------|
| Overall Height                    | 134 cm - 155 cm<br>52.8" - 61"  |
| Material                          | Aluminium                       |
| Safe Working Load                 | 100 kg                          |
| Overall Weight                    | 1 kg                            |
| Country Of Origin                 | Made in China                   |

## **Product Features**

- · Lightweight Aluminium
- · Come in Pairs
- · Adjustable Height
- · Different Sizes Available