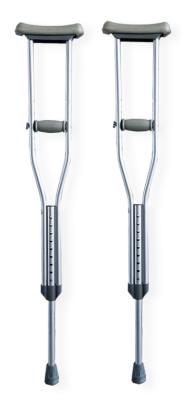

#### **Crutches**

Crutches from Rainbow Care are made from high quality aluminium that is long lasting and value for money.

### **Product Specifications**

| Overall Height (Size 1) | 94 cm - 114 cm<br>37" - 44.9"    |
|-------------------------|----------------------------------|
| Overall Height (Size 2) | 115 cm - 136 cm<br>45.3" - 53.5" |
| Material                | Aluminium                        |
| Safe Working Load       | 100 kg                           |
| Overall Weight          | 1 kg                             |
| Country Of Origin       | Made in China                    |

#### **Product Features**

- · Lightweight Aluminium
- · Come in Pairs
- · Adjustable Height
- · Different Sizes Available