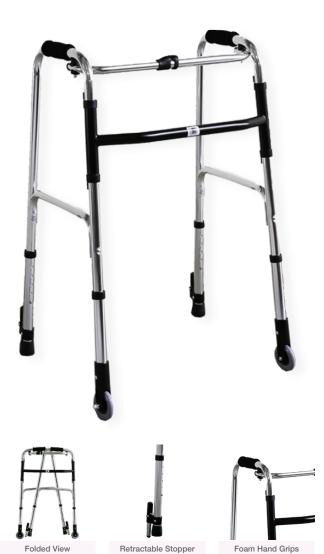

### **Walking Frame**

The FS9126L Foldable Walking Frame is suitable for both Indoor and Outdoor Use. Made from Lightweight Aluminium Frame, it features two Front Wheels, Ferrule Tips & Retractable Stopper.

## **Product Features**

For illustration purposes only

- · Lightweight Aluminium Frame
- Foldable Frame
- · Adjustable Height
- · Two Front Wheels
- · Contoured Foam Hand Grips
- · Smart One Button Catch Mechanism
- Ferrule Tip
- · Retractable Stopper