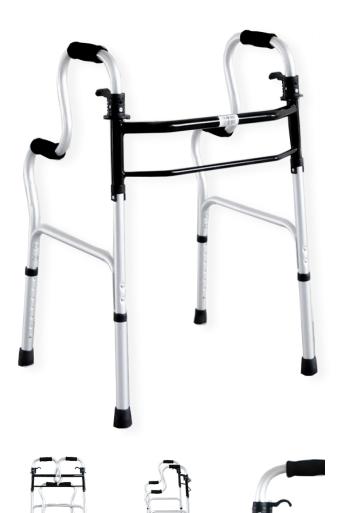

## **Walking Frame**

The FS9637L lightweight walking frame is suitable for indoor or outdoor use. Excellent folding mechanism for easy transportation and storage. The legs have ferrule tip for comfort and security. Two comfortable handles to grip.

## **Product Features**

- · Lightweight Aluminium Frame
- Foldable Frame

Folded View For illustration purposes only

- · Adjustable Height
- Two Tier Dual Support
- Contoured Foam Hand Grips
- · Ferrule Tip