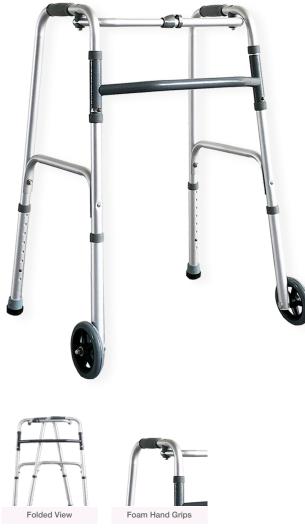

# **Product Features**

- · Lightweight Aluminium Frame
- Foldable Frame
- · Adjustable Height
- Two Front Wheels
- · Contoured Rubber Hand Grips
- Ferrule Tip

## Walking Frame

Made from lightweight aluminium frame, the FT31105 Walking Frame is suitable for indoor and outdoor use. With folding mechanism, it enables easy transportation and storage. Ferrule tips also helps ensure comfort and security for users.