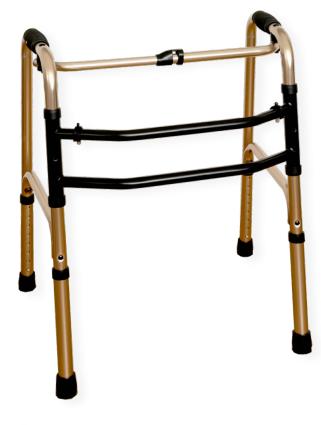

# FT3310 FOLDABLE RECIPROCAL

**WALKING FRAME** 

For illustration purposes only

## FT3310 Foldable Reciprocal

#### **Walking Frame**

The FT3310 Foldable Reciprocal Walking Frame offers stability and support during mobility. The reciprocal movement of the frame allows for a smoother walking experience and promotes natural gait patterns.

#### **Product Features**

- · Lightweight Aluminium Frame
- · Reciprocal & Foldable Frame
- · Adjustable Height
- · Steel Cross Braces
- · Rubber Hand Grips
- · Smart One Button Catch Mechanism
- Ferrule Tip