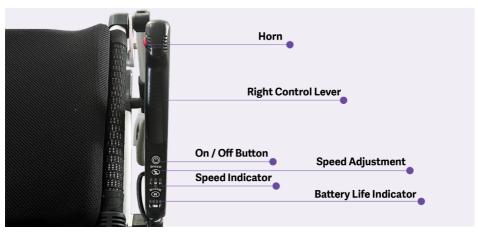

# ZINGER ELECTRICAL WHEELCHAIR



# ZINGER ELECTRICAL WHEELCHAIR

#### PRODUCT OVERVIEW



### Zinger Electrical Wheelchair



Zinger sets new standards with its ultra simple, reliable traction drive and intuitive steering system, giving it amazing manoeuvrability. Its unique design creates a revolutionary instant folding frame.



#### **ELECTRICAL WHEELCHAIR**

#### PRODUCT FEATURES





#### **INSERT BATTERY**

Always insert one side first by aligning the catch





# TO REMOVE THE BATTERY

Turn the key clockwise to unlock and pull up the battery



For illustration purposes only

#### CARE INSTRUCTIONS

- When using the Wheelchair, please pay attention to people and/or items around to avoid collision.
- · Lock the wheels before getting in and out of the Wheelchair.
- When getting in and out of the Wheelchair, please do not stand on the footplates.
- The footplates should be folded up / detached beforehand.
- Pay attention to the shift of the Center of Gravity when on elevated grounds.
- When passing through doors or arches, make sure that there is enough room to avoid causing injuries to the user, or the Wheelchair.
- · Do not exceed the maximum safe working load.

## ZINGER ELECTRICAL WHEELCHAIR

#### PRODUCT SPECIFICATIONS

| Overall Length                      | 79 cm or 31"   |
|-------------------------------------|-----------