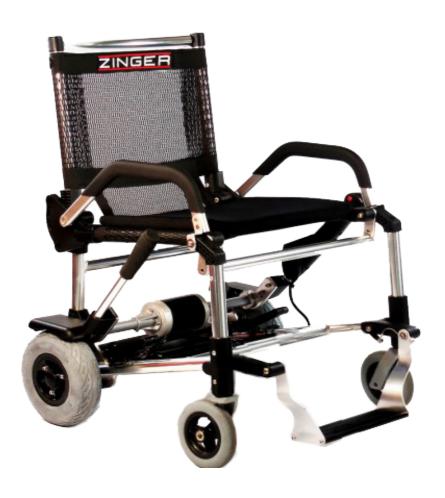

### Zinger Electrical Wheelchair

Zinger sets new standards with its ultra simple, reliable traction drive and intuitive steering system, giving it amazing manoeuvrability. Its unique design creates a revolutionary instant folding frame.

#### **ELECTRICAL WHEELCHAIR**