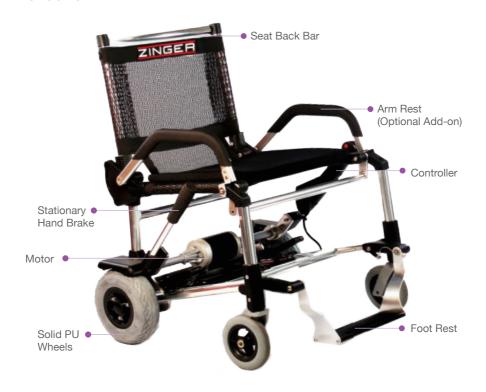

# ZINGER ELECTRICAL WHEELCHAIR



# ZINGER ELECTRICAL WHEELCHAIR

#### PRODUCT OVERVIEW



### Zinger Electrical Wheelchair



Zinger sets new standards with its ultra simple, reliable traction drive and intuitive steering system, giving it amazing manoeuvrability. Its unique design creates a revolutionary instant folding frame.



#### **ELECTRICAL WHEELCHAIR**

#### PRODUCT FEATURES





#### **INSERT BATTERY**

Always insert one side first by aligning the catch





# TO REMOVE THE BATTERY

Turn the key clockwise to unlock and pull up the battery



For illustration purposes only

#### CARE INSTRUCTIONS

- When using the Wheelchair, please pay attention to people and/or items around to avoid collision.
- · Lock the wheels before getting in and out of the Wheelchair.
- When getting in and out of the Wheelchair, please do not stand on the footplates.
- The footplates should b