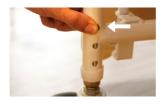

HOME FURNISHINGS | USER GUIDE

**KW-S RECLINING GERIATRIC CHAIR**  rainbow care



For illustration purposes only



# **KW-S RECLINING GERIATRIC CHAIR**

### PRODUCT OVERVIEW



Rainbow Care's Geriatric Chairs are equipped with large padded cushion for added comfort. It comes with a detachable table for convenience and multi-functionality. Built to recline form 90° to 130°, pull the knob to recline.

Designed according to ergonomic principles for users' comfort, this Reclining Geriatric Chair is padded with Cushion Upholstery in its Back Rest, Arm Pads and Seat. It can be conveniently adjusted to meet individuals' needs. Its Versatility puts users and caretakers mind at ease.



## **KW-S RECLINING GERIATRIC CHAIR**

### PRODUCT FEATURES





## HEIGHT ADJUSTMENT

Press the catch to adjust the height of the chair

## ADJUSTABLE ARM REST

Press the catch to adjust the height of the arm rest





## **RECLINING LEVER**

Pull the lever to recline the chair's back & foot rest

### For illustration purposes only



### **DETACHABLE TABLE**

Insert table into the two holes underneath the arm rest then tighten the two knobs to secure it

### CARE INSTRUCTIONS

- Ensure the wheels are locked before getting in and out of the Geriatric Chair.
- · Use the safety belt to prevent user from sliding out of the chair
- · Pay attention to the shift of the Center of Gravity when on elevated grounds
- When passing through doors or arches, make sure that there is enough room to avoid causing injuries to the user, or damage the Geriatric Chair
-