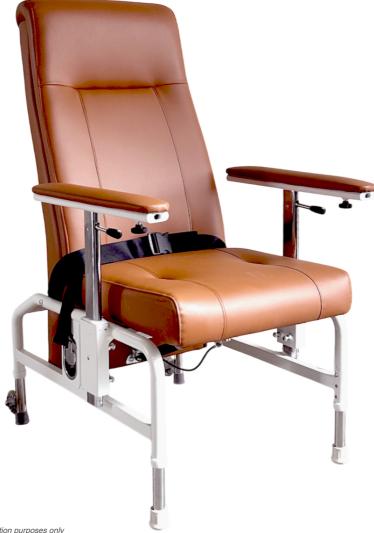

HOME FURNISHINGS | USER GUIDE

**KW-S RECLINING GERIATRIC CHAIR**  rainbow care

For illustration purposes only

### PRODUCT OVERVIEW

Rainbow Care's Geriatric Chairs are equipped with large padded cushion for added comfort. It comes with a detachable table for convenience and multi-functionality. Built to recline form 90° to 130°, pull the knob to recline.

Designed according to ergonomic principles for users' comfort, this Reclining Geriatric Chair is padded with Cushion Upholstery in its Back Rest, Arm Pads and Seat. It can be conveniently adjusted to meet individuals' needs. Its Versatility puts users and caretakers mind at ease.