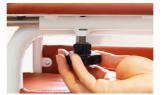

ith large padded cushion for added comfort. It comes with a detachable table for convenience and multi-functionality. Built to recline form 90° to 130°, pull the knob to recline.

Designed according to ergonomic principles for users' comfort, this Reclining Geriatric Chair is padded with Cushion Upholstery in its Back Rest, Arm Pads and Seat. It can be conveniently adjusted to meet individuals' needs. Its Versatility puts users and caretakers mind at ease.



## **KW-S RECLINING GERIATRIC CHAIR**

### PRODUCT FEATURES





## HEIGHT ADJUSTMENT

Press the catch to adjust the height of the chair

## ADJUSTABLE ARM REST

Press the catch to adjust the height of the arm rest





## **RECLINING LEVER**

Pull the lever to recline the chair's back & foot rest

### For illustration purposes only



### **DETACHABLE TABLE**

Insert table into the two holes underneath the arm rest then tighten the two knobs to secure it

### CARE INSTRUCTIONS

- Ensure the wheels are locked before getting in and out of the Geriatric Chair.
- · Use the safety belt to prevent user from sliding out of the chair
- · Pay attention to the shift of the Center of Gravity when on elevated grounds
- When passing through doors or arches, make sure that there is enough room to avoid causing injuries to the user, or damage the Geriatric Chair
- · Do not exceed the maximum load



### PRODUCT SPECIFICATIONS

## **KW-S RECLINING GERIATRIC CHAIR**

| Overall Length          | 85 cm or 33"                     |
|-------------------------|----------------------------------|
| Overall Width           | 64 cm or 25.2"