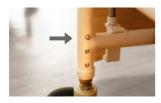

HOME FURNISHINGS | USER GUIDE

**KW-S RECLINING GERIATRIC CHAIR**  rainbow care



For illustration purposes only



# **KW-S RECLINING GERIATRIC CHAIR**

### PRODUCT OVERVIEW



Rainbow Care's Geriatric Chairs are equipped with large padded cushion for added comfort. It comes with a detachable table for convenience and multi-functionality. Built to recline form 90° to 130°, pull the knob to recline.

Designed according to ergonomic principles for users' comfort, this Reclining Geriatric Chair is padded with Cushion Upholstery in its Back Rest, Arm Pads and Seat. It can be conveniently adjusted to meet individuals' needs. Its Versatility puts users and caretakers mind at ease.



## **KW-S RECLINING GERIATRIC CHAIR**

### PRODUCT FEATURES





## HEIGHT ADJUSTMENT

Press the catch to adjust the height of the chair

## ADJUSTABLE ARM REST

Press the catch to adjust the height of the arm rest





## **RECLINING LEVER**

Pull the lever to recline the chair's back & foot rest

### For illustration purposes only



### **DETACHABLE TABLE**

Insert table into the two holes underneath the arm rest then tighten the two knobs to secure it

### CARE INSTRUCTIONS

- Ensure the wheels are locked before getting in and out of the Geriatric Chair.
- · Use the safety belt to prevent user from sliding out of the chair
- · Pay attention to the shift of the Center of Gravity when on elevated grounds
- When passing through doors or arches, make sure that there is enough room to avoid causing injuries to the user, or damage the Geriatric Chair