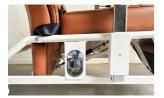

ses only



# **KW-S RECLINING GERIATRIC CHAIR**

### PRODUCT OVERVIEW



Rainbow Care's Geriatric Chairs are equipped with large padded cushion for added comfort. It comes with a detachable table for convenience and multi-functionality. Built to recline form 90° to 130°, pull the knob to recline.

Designed according to ergonomic principles for users' comfort, this Reclining Geriatric Chair is padded with Cushion Upholstery in its Back Rest, Arm Pads and Seat. It can be conveniently adjusted to meet individuals' needs. Its Versatility puts users and caretakers mind at ease.



## **KW-S RECLINING GERIATRIC CHAIR**

### PRODUCT FEATURES





## HEIGHT ADJUSTMENT

Press the catch to adjust the height of the chair

## ADJUSTABLE ARM REST

Press the catch to adjust the height of the arm rest





## **RECLINING LEVER**

Pull the lever to recline the chair's back & foot rest

### For illustration purposes only



### **DETACHABLE TABLE**

Insert table into the two holes underneath the arm rest then tighten the two knobs to secure it

### CARE INSTRUCTIONS

- Ensure the wheels are locked before getting in and out of the Geriatric Chair.
- · Use the safety belt to prevent user from sliding out of the chair
- · Pay attention to the shift of the Center of Gravity when on elevated grounds
- When passing through doors or arches, make sure that there is enough room to avoid causing injuries to the user, or damage the Geriatric Chair
- · Do not exceed the maximum load



### PRODUCT SPECIFICATIONS

## **KW-S RECLINING GERIATRIC CHAIR**

| Overall Length          | 85 cm or 33"