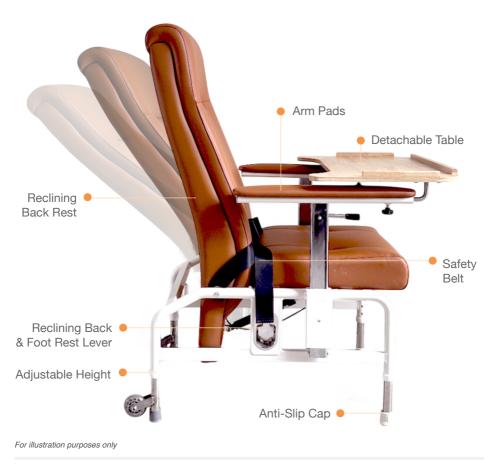

## HEIGHT ADJUSTMENT

Press the catch to adjust the height of the chair

## ADJUSTABLE ARM REST

Press the catch to adjust the height of the arm rest

## **RECLINING LEVER**

Pull the lever to recline the chair's back & foot rest

### **DETACHABLE TABLE**

Insert table into the two holes underneath the arm rest then tighten the two knobs to secure it

### CARE INSTRUCTIONS

- Ensure the wheels are locked before getting in and out of the Geriatric Chair.
- · Use the safety belt to prevent user from sliding out of the chair
- · Pay attention to the shift of the Center of Gravity when on elevated grounds
- When passing through doors or arches, make sure that there is enough room to avoid causing injuries to the user, or damage the Geriatric Chair
- · Do not exceed the maximum load