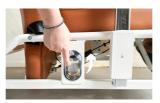

s only



# **KW-S RECLINING GERIATRIC CHAIR**

### PRODUCT OVERVIEW



Rainbow Care's Geriatric Chairs are equipped with large padded cushion for added comfort. It comes with a detachable table for convenience and multi-functionality. Built to recline form 90° to 130°, pull the knob to recline.

Designed according to ergonomic principles for users' comfort, this Reclining Geriatric Chair is padded with Cushion Upholstery in its Back Rest, Arm Pads and Seat. It can be conveniently adjusted to meet individuals' needs. Its Versatility puts users and caretakers mind at ease.



## **KW-S RECLINING GERIATRIC CHAIR**

### PRODUCT FEATURES





## HEIGHT ADJUSTMENT

Press the catch to adjust the height of the chair

## ADJUSTABLE ARM REST

Press the catch to adjust the height of the arm rest





## **RECLINING LEVER**

Pull the lever to recline the chair's back & foot rest

### For illustration purposes only



### **DETACHABLE TABLE**

Insert table into the two holes underneath the arm rest then tighten the two knobs to secure it

### CARE INSTRUCTIONS

- Ensure the wheels are locked before getting in and out of the Geriatric Chair.
- · Use the safety belt to prevent user from sliding out of the chair
- · Pay attention to the shift of the Center of Gravity when on elevated grounds
- When passing through doors or arches, make sure that there is enough room to avoid causing injuries to the user, or damage the Geriatric Chair
- · Do not exceed the maximum load



### PRODUCT SPECIFICATIONS

## **KW-S RECLINING GERIATRIC CHAIR**

| Overall Length          | 85 cm or 33"