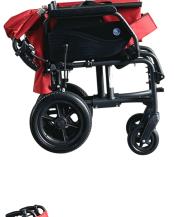

## **Bobby 12** Lightweight Wheelchair

### Flip Up Arm Rest Seat Width: 47 cm / 18.5" Detachable Leg Rest Flip Up Leg Rest

### **Product Features**

- Foldable Back Rest
- Flip Up Arm Rest
- Flip Up Leg Rest
- Flip Up Leg Rest
- Foot Holder Strap
- Handle Brakes
- Ventilated and Cushioned Seat Upholstery
- Safety Belt Included
- Optional Anti Tipper Add On