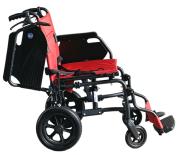

## **Bobby 12** Lightweight Wheelchair

### Flip Up Arm Rest Seat Width: 47 cm / 18.5" Detachable Leg Rest Flip Up Leg Rest

### **Product Features**

- Foldable Back Rest
- Flip Up Arm Rest
- Flip Up Leg Rest
- Flip Up Leg Rest
- Foot Holder Strap
- Handle Brakes
- Ventilated and Cushioned Seat Upholstery
- Safety Belt Included
- Optional Anti Tipper Add On