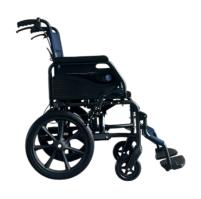

## **Lightweight Wheelchair**

#### **Product Features**

- Foldable Back Rest
- Flip Up Arm Rest
- Flip Up Leg Rest
- Flip Up Foot Rest
- Foot Holder Strap
- Handle Brakes
- Ventilated and Cushioned Seat Upholstery
- Safety Belt Included
- Optional Anti Tipper Add On