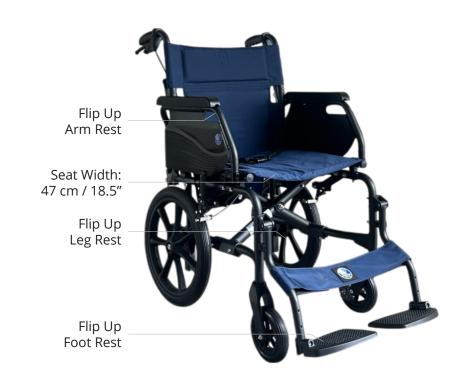

#### **Product Features**

- Foldable Back Rest
- Flip Up Arm Rest
- Flip Up Leg Rest
- Flip Up Foot Rest
- Foot Holder Strap
- Handle Brakes
- Ventilated and Cushioned Seat Upholstery
- Safety Belt Included
- Optional Anti Tipper Add On

### **Product Specifications**

| Overall Leaseth      | 02 / 26 6"             |
|----------------------|------------------------|
| Overall Length       | 93 cm / 36.6"          |
| Overall Width        | 58.5 cm / 23"          |
| Overall Height       | 92 cm / 36.2"          |
| Folded Length        | 70 cm / 27.5"          |
| Folded Width         | 30 cm / 11.8"          |
| Folded Height        | 73 cm / 28.7"          |
| Seat Depth           | 40 cm / 15.7"          |
| Seat Width           | 47 cm / 18.5"          |
| Seat Height          | 48 cm / 18.8"          |
| Arm Rest Height      | 71 cm / 28"            |
| Back Rest Height     | 38 cm / 15"            |
| Front Wheel Diameter | 15 cm / 6"             |
| Back Wheel Diameter  | 40 cm / 15.7"          |
| Frame Material       | Lightweight Aluminium  |
| Seat Material        | Breathable Woven Nylon |
| Overall Weight       | 12 E l/a               |
| Overall Weight       | 13.5 kg                |
| Safe Working Load    | 115 kg                 |