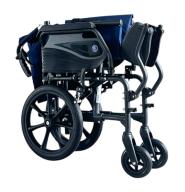

## **Lightweight Wheelchair**

#### **Product Features**

- Foldable Back Rest
- Flip Up Arm Rest
- Flip Up Leg Rest
- Flip Up Foot Rest
- Foot Holder Strap
- Handle Brakes
- Ventilated and Cushioned Seat Upholstery
- Safety Belt Included
- Optional Anti Tipper Add On