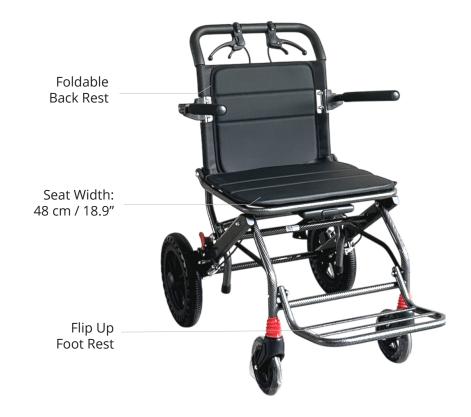

#### **Product Features**

- Lightweight Aluminum Frame
- Foldable Back Rest
- Fixed Leg Rest
- Flip Up Foot Rest
- Additional Rims for Self-Propel
- Handle Brakes
- Safety Belt Included
- Pull-trolley Attachment
- Optional Anti Tipper Add On

### **Product Specifications**

| Overall Length       | 90 cm / 35.4"          |
|----------------------|------------------------|
| Overall Width        | 56.5 cm / 22.2"        |
| Overall Height       | 93 cm / 36.6"          |
| Folded Length        | 40 cm / 15.7"          |
| Folded Width         | 47 cm / 18.5"          |
| Folded Height        | 80.5 cm / 31.7"        |
| Seat Depth           | 37 cm / 14.6"          |
| Seat Width           | 48 cm / 18.9"          |
| Seat Height          | 50 cm / 19.7"          |
| Arm Rest Height      | 74 cm / 29.1"          |
| Back Rest Height     | 33 cm / 13.0"          |
| Front Wheel Diameter | 15 cm / 5.9"           |
| Back Wheel Diameter  | 28 cm / 11.0"          |
| Frame Material       | Lightweight Aluminium  |
| Seat Material        | Breathable Woven Nylon |
| Overall Weight       | 8 kg                   |
| Safe Working Load    | 90 kg                  |
| Country Of Origin    | Made In China          |