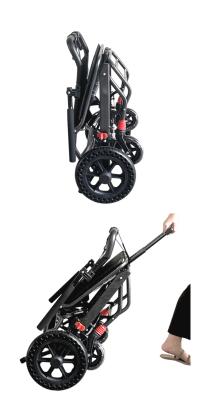

#### **Product Features**

- Lightweight Aluminum Frame
- Foldable Back Rest
- Fixed Leg Rest
- Flip Up Foot Rest
- Additional Rims for Self-Propel
- Handle Brakes
- Safety Belt Included
- Pull-trolley Attachment
- Optional Anti Tipper Add On

### **Product Specifications**

| Overall Length       | 90 cm / 35.4"          |
|----------------------|------------------------|
| Overall Width        | 56.5 cm / 22.2"        |
| Overall Height       | 93 cm / 36.6"          |
| Folded Length        | 40 cm / 15.7"          |
| Folded Width         | 47 cm / 18.5"          |
| Folded Height        | 80.5 cm / 31.7"        |
| Seat Depth           | 37 cm / 14.6"          |
| Seat Width           | 48 cm / 18.9"          |
| Seat Height          | 50 cm / 19.7"          |
| Arm Rest Height      | 74 cm / 29.1"          |
| Back Rest Height     | 33 cm / 13.0"          |
| Front Wheel Diameter | 15 cm / 5.9"           |
| Back Wheel Diameter  | 28 cm / 11.0"          |
| Frame Material       | Lightweight Aluminium  |
| Seat Material        | Breathable Woven Nylon |
| Overall Weight       | 8 kg                   |
| Safe Working Load    | 90 kg                  |
| Country Of Origin    | Made In China          |