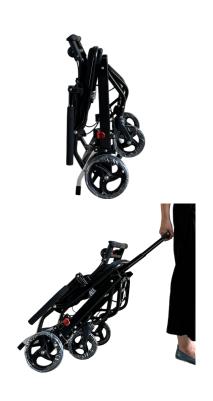

#### **Product Features**

- Lightweight Aluminum Frame
- Foldable Back Rest
- Fixed Leg Rest
- Flip Up Foot Rest
- Additional Rims for Self-Propel
- Handle Brakes
- Safety Belt Included
- Pull-trolley Attachment
- Optional Anti Tipper Add On