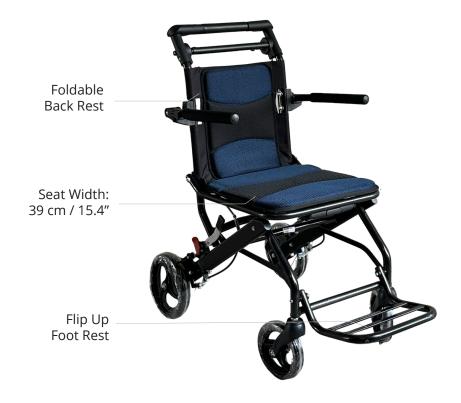

#### **Product Features**

- Lightweight Aluminum Frame
- Foldable Back Rest
- Fixed Leg Rest
- Flip Up Foot Rest
- Additional Rims for Self-Propel
- Handle Brakes
- Safety Belt Included
- Pull-trolley Attachment
- Optional Anti Tipper Add On

### **Product Specifications**

| Overall Length       | 84 cm / 33.1"          |
|----------------------|------------------------|
| Overall Width        | 49 cm / 19.3"          |
| Overall Height       | 89 cm / 35.0"          |
| Folded Length        | 49 cm / 19.3"          |
| Folded Width         | 17 cm / 6.7"           |
| Folded Height        | 74 cm / 29.1"          |
| Seat Depth           | 35 cm / 13.8"          |
| Seat Width           | 39 cm / 15.4"          |
| Seat Height          | 47 cm / 18.5"          |
| Arm Rest Height      | 69 cm / 27.2"          |
| Back Rest Height     | 33 cm / 13.0"          |
| Front Wheel Diameter | 15.2 cm / 6"           |
| Back Wheel Diameter  | 20.3 cm / 8"           |
| Frame Material       | Lightweight Aluminium  |
| Seat Material        | Breathable Woven Nylon |
| Overall Weight       | 7 kg                   |
| Safe Working Load    | 80 kg                  |
| Country Of Origin    | Made In China          |