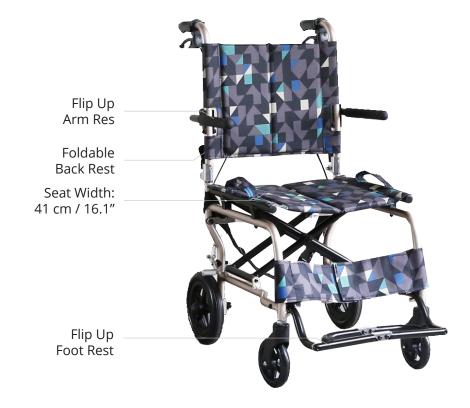

#### **Product Features**

- Lightweight Aluminum Frame
- Flip Up Arm Rest
- Flip Up Foot Rest
- Foldable Back Rest
- Handle Brakes
- Safety Belt Included
- Travel Bag Included

### **Product Specifications**

| Overall Length       | 82 cm / 32"            |
|----------------------|------------------------|
| Overall Width        | 43 cm / 16"            |
| Overall Height       | 89 cm / 35"            |
| Folded Length        | 71 cm / 28"            |
| Folded Width         | 21 cm / 8"             |
| Folded Height        | 66 cm / 26"            |
| Seat Depth           | 36.5 cm / 14.3"        |
| Seat Width           | 41 cm / 16.1"          |
| Seat Height          | 45.5 cm / 18"          |
| Arm Rest Height      | 65 cm / 25.5"          |
| Back Rest Height     | 40 cm / 15.7"          |
| Front Wheel Diameter | 14 cm / 5.5"           |
| Back Wheel Diameter  | 20 cm / 8"             |
| Frame Material       | Lightweight Aluminium  |
| Seat Material        | Breathable Woven Nylon |
| Overall Weight       | 7.2 kg                 |
| Safe Working Load    | 75 kg                  |
| Country Of Origin    | Made In China          |