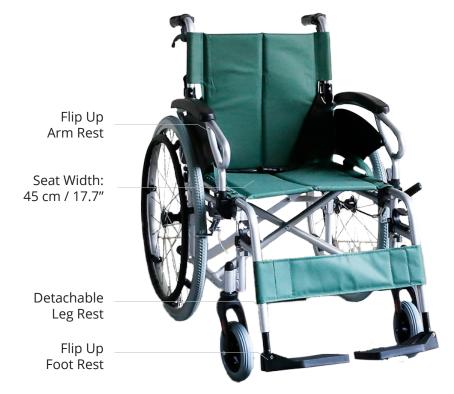

#### **Product Features**

- Lightweight Aluminum Frame
- Foldable Back Rest
- Detachable Leg Rest
- Flip Up Foot Rest
- Additional Rims for Self-Propel
- Handle Brakes
- Safety Belt Included
- Optional Anti Tipper Add On

#### **Product Specifications**

| Overall Length       | 105 cm / 41.3"         |
|----------------------|------------------------|
| Overall Width        | 61 cm / 24"            |
| Overall Height       | 89 cm / 35"            |
| Folded Length        | 80 cm / 31.5"          |
| Folded Width         | 38 cm / 15"            |
| Folded Height        | 68 cm / 26.8"          |
| Seat Depth           | 40.6 cm / 16"          |
| Seat Width           | 45.7 cm / 18"          |
| Seat Height          | 47 cm / 18.5"          |
| Front Wheel Diameter | 20.3 cm / 8"           |
| Back Wheel Diameter  | 60 cm / 23.5"          |
| Frame Material       | Lightweight Aluminium  |
| Seat Material        | Breathable Woven Nylon |
| Overall Weight       | 14 kg                  |
| Safe Working Load    | 100 kg                 |
| Country Of Origin    | Made In China          |