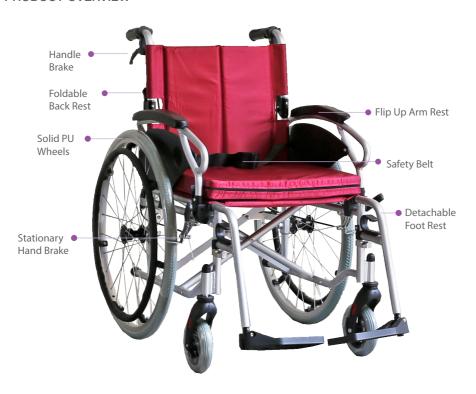

#### PRODUCT OVERVIEW

#### **FOLDABLE BACKREST**

Press on the lever to release and fold back rest downwards for both sides

#### **FLIP UP ARM REST**

Press button to release lock and flip up arm rest

# DETACHABLE FOOT REST

Pull the lever to release lock and flip the foot rest

# STATIONARY HAND BRAKE

Push up to unlock and down to lock

For illustration purposes only