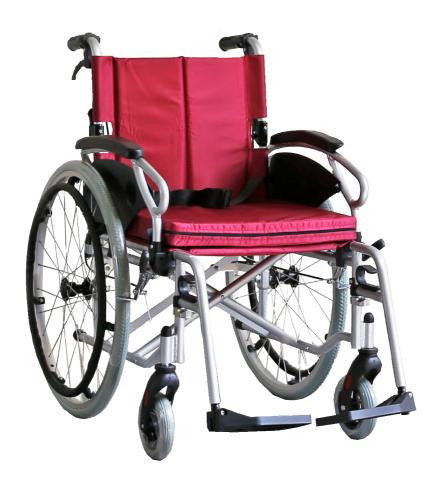

#### FS908-21 Delux Detachable Wheelchair

- Multi-function wheelchair with detachable foot rests and arm rests for easier patient transfer.
- Breathable woven nylon seat
- · Lightweight aluminium frame