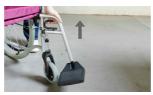

# STATIONARY HAND BRAKE

Push up to unlock and down to lock

For illustration purposes only