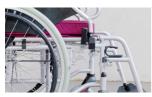

#### **FOLDABLE BACKREST**

Press on the lever to release and fold back rest downwards for both sides