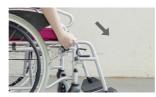

# FS908-21 DELUXE DETACHABLE WHEELCHAIR



# FS908-21 DELUXE DETACHABLE WHEELCHAIR

#### PRODUCT OVERVIEW





#### FS908-21 Delux Detachable Wheelchair

- Multi-function wheelchair with detachable foot rests and arm rests for easier patient transfer.
- Breathable woven nylon seat
- · Lightweight aluminium frame

For illustration purposes only



## **DETACHABLE WHEELCHAIR**

#### PRODUCT FEATURES





#### **FOLDABLE BACKREST**

Press on the lever to release and fold back rest downwards for both sides





#### **FLIP UP ARM REST**

Press button to release lock and flip up arm rest





# DETACHABLE FOOT REST

Pull the lever to release lock and flip the foot rest





# STATIONARY HAND BRAKE

Push up to unlock and down to lock

For illustration purposes only

#### **CARE INSTRUCTIONS**

- When using the Wheelchair, please pay attention to people and/or items around to avoid collision.
- Lock the wheels before getting in and out of the Wheelchair.
- When getting in and out of the Wheelchair, please do not stand on the footplates.
- The footplates should be folded up / detached beforehand.
- Pay attention to the shift of the Center of Gravity when on elevated grounds.
- When passing through doors or arches, make sure that there is enough room to avoid causing injuries to the user, or the Wheelchair.
- · Do not exceed the maximum safe working load.

### FS908-21 DELUXE DETACHABLE WHEELCHAIR

#### PRODUCT SPECIFICATIONS

Overall Length 105 cm or 41.3"

Ov