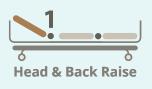

## **Product Features**

- 3 Crank Electrical Functions
- Continuous Side Rails
- Head & Back Raise Adjustments
- Head & Back Raise Angle: 0 75 °
- Leg Raise Adjustments
- Leg Raise Angle: 0 50°
- 4" Premium Comfort Mattress
- Foldable Frame Function: Space-Saving Storage
- Trapeze Pole Included