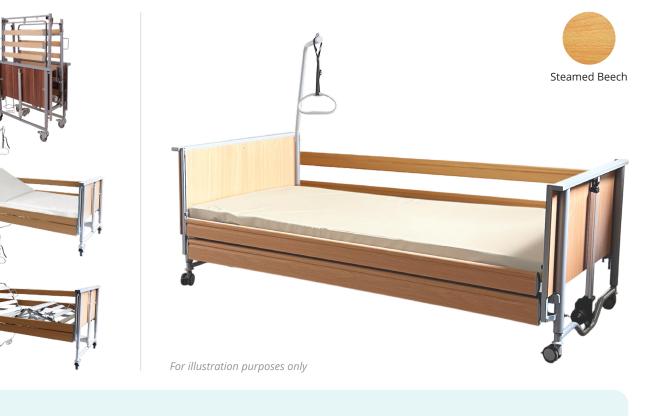

## **DOMIFLEX PLUS** PREMIUM BED, CONTINUOUS SIDE RAILS

## **Product Features**

- 3 Crank Electrical Functions
- Continuous Side Rails
- Head & Back Raise Adjustments
- Head & Back Raise Angle: 0 75 °
- Leg Raise Adjustments
- Leg Raise Angle: 0 50°
- 4" Premium Comfort Mattress
- Foldable Frame Function: Space-Saving Storage
- Trapeze Pole Included