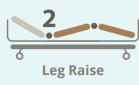

## **Product Features**

- 3 Crank Electrical Functions
- Continuous Side Rails
- Head & Back Raise Adjustments
- Head & Back Raise Angle: 0 75 °
- Leg Raise Adjustments
- Leg Raise Angle: 0 50°
- 4" Premium Comfort Mattress
- Foldable Frame Function: Space-Saving Storage
- Trapeze Pole Included