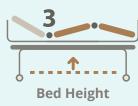

## **Product Features**

- 3 Crank Electrical Functions
- Continuous Side Rails
- Head & Back Raise Adjustments
- Head & Back Raise Angle: 0 75 °
- Leg Raise Adjustments
- Leg Raise Angle: 0 50°
- 4" Premium Comfort Mattress
- Foldable Frame Function: Space-Saving Storage
- Trapeze Pole Included

## **Product Specifications**

| Overall Length    | 210 cm / 83.1 "                                                          |
|-------------------|--------------------------------------------------------------------------|
| Overall Width     | 101 cm / 39.7 "                                                          |
| Overall Height    | 35 cm / 13.8 " (Lowest)<br>80 cm / 31.5 " (Highest)<br>Floor to Bed Base |
| Back Raise Angle  | 0 - 75°                                                                  |
| Leg Raise Angle   | 0 - 50°                                                                  |
| Locking System    | Castors                                                                  |
| Overall Weight    | 71 kg                                                                    |
| Safe Working Load | 155 kg                                                                   |
| Country of Origin | Made in Germany                                                          |